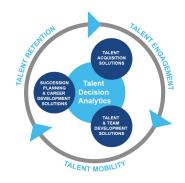

### **Harrison Talent Life Cycle Solutions**

Harrison Assessments uses predictive analytics to help organizations acquire, develop, lead and engage their talent. This comprehensive Talent Decision Analytics provides the intelligence needed throughout the talent life cycle to build effective teams and develop, engage and retain key talent. Contact us to learn how we help organizations make great decisions.