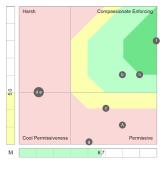

#### **Team Paradox Analysis**

Harrison Assessment's Paradox Theory reveals team dynamics in a way that has never before been possible, enabling individual team members to understand how their own behaviors contribute to or obstruct team objectives. Reports provide a step-by-step plan in which each team member can make adjustments to improve team performance.

Team members are highlighted by a letter and displayed in conjunction with all other team members. The manager can be displayed in a different color. This diagnostic analysis creates an accurate view of how team members interact to enable or inhibit team effectiveness.

By applying the analysis to the 12 sets of paradoxical traits used in the Harrison Team diagnostic analysis, you will foster actions to accelerate team performance.