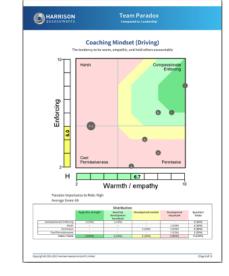

Team members are highlighted by a letter and displayed in conjunction with all other team members. The manager can be displayed in a different color. This diagnostic analysis creates an accurate view of how team members interact to enable or inhibit team effectiveness.

By applying the analysis to the 12 sets of paradoxical traits used in the Harrison Team diagnostic analysis, you will foster actions to accelerate team performance.