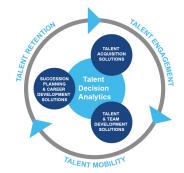

# **Harrison Talent Life Cycle Solutions**

Harrison Assessments uses predictive analytics to help organizations acquire, develop, lead and engage their talent. This comprehensive Talent Decision Analytics provides the intelligence needed throughout the talent life cycle to build effective teams and develop, engage and retain key talent. Contact us to learn how we help organizations make great decisions.